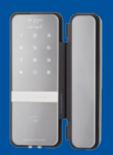

# RITE Touch<sup>™</sup> **RT1050D**

### The Perfect Blend of Style & Security

### **Sophisticated Styling**

- Thin, low profile design
- Sleek touch screen user interface