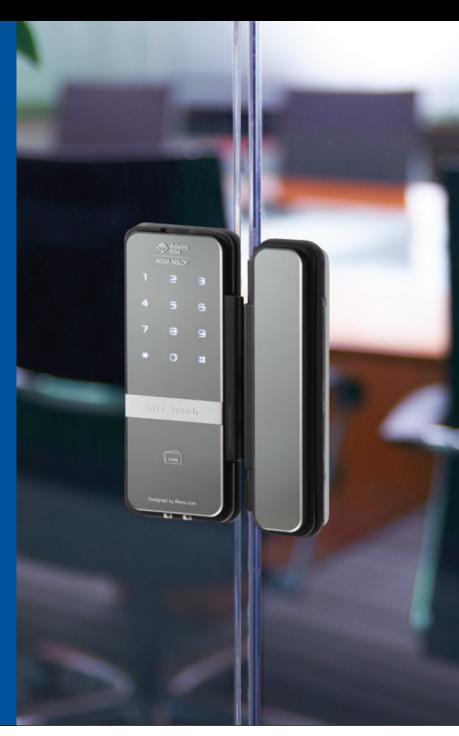

#### The RITE Touch – the Elegant Solution to Secure Glass Openings

The new RITE Touch digital glass door lock by Adams Rite brings new refinement and grace to keyless access solutions for glass openings.

The RITE Touch RT1050D offers sophisticated styling, convenience, flexible access control, and safety and security for single or double glass doors.

Perfect for indoor applications with no modification necessary to the glass, the easy to install, surface mounted RITE Touch combines elegant aesthetics with the latest touch screen technology. Distinguish the opening by harmonizing style and security with the RITE Touch.