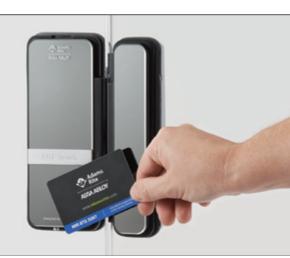

#### Flexible Access Control

- Compatible with single or double doors
- · Access control using:
  - Card reader, or
  - Personal PIN code (up to 12 digits)