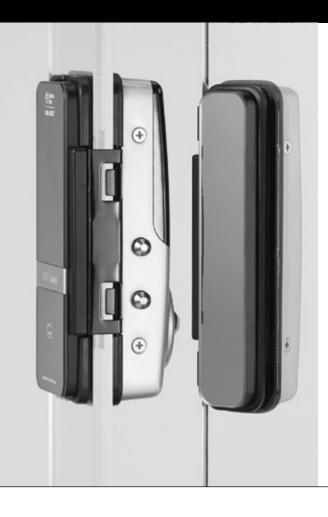

#### Convenience

- · Surface mounted installation
- · Visible operation status
- · Automatic locking option
- · Battery powered
- Emergency access power capable

#### **Dimensions**

#### Front Body

9/16(D) x 2-7/8(W) x 7-5/16(H) inches 14(D) x 73(W) x 186(H) millimeters

#### **Back Body**

1-15/16(D) x 3-1/16(W) x 7-1/2(H) inches 49(D) x 77.5(W) x 190.5(H) millimeters